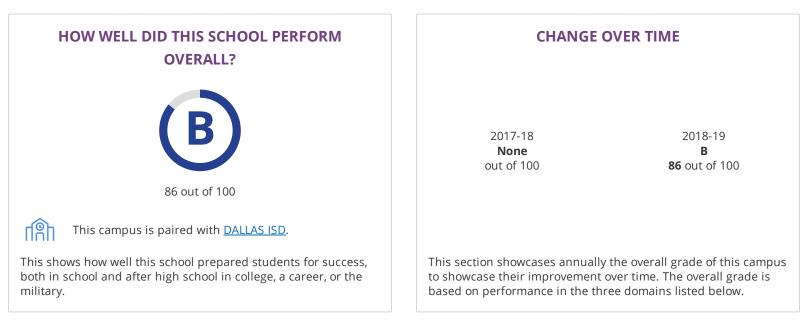

Student Enrollment Details 101 Students Enrolled District DALLAS ISD Address 5606 WAYSIDE DR BOX 16, DALLAS, TX 75235

# **CHANGE OVER TIME**



### 

| STUDENT ACHIEVEMENT                                                                                      | SCHOOL PROGRESS                                                                                       | CLOSING THE GAPS                                                                                                    |
|----------------------------------------------------------------------------------------------------------|-------------------------------------------------------------------------------------------------------|---------------------------------------------------------------------------------------------------------------------|
| This domain is not rated.                                                                                | This domain is not ra