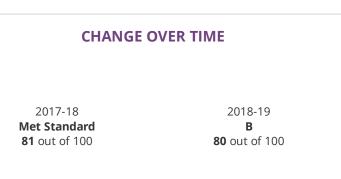

This section showcases annually the overall grade of this campus to showcase their improvement over time. The overall grade is based on performance in the three domains listed below.