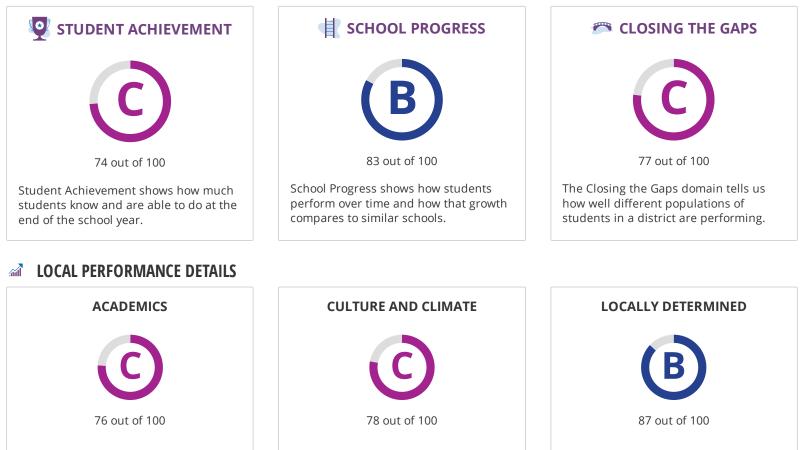

# STUDENT ACHIEVEMENT

The Student Achievement score is based on STAAR performance only, for this school.

## SCHOOL PROGRESS

|                      | ormance is used. |       |
|----------------------|------------------|-------|
| Component            | Score            | % of  |
|                      |                  | grade |
| Academic Growth      | 82               |       |
| Relative Performance | 83               | 100%  |
| Total                | 83               | 100%  |

### **CLOSING THE GAPS**

| Component                       | Score | % of<br>grade |
|---------------------------------|-------|---------------|
| Grade Level Performance         | 43    | 30.0%         |
| Academic Growth/Graduation Rate | 100   | 50.0%         |
| English Language Proficiency    | 100   | 10.0%         |
| Student Achievement             | 33    | 10.0%         |
| Total                           | 77    | 100%          |