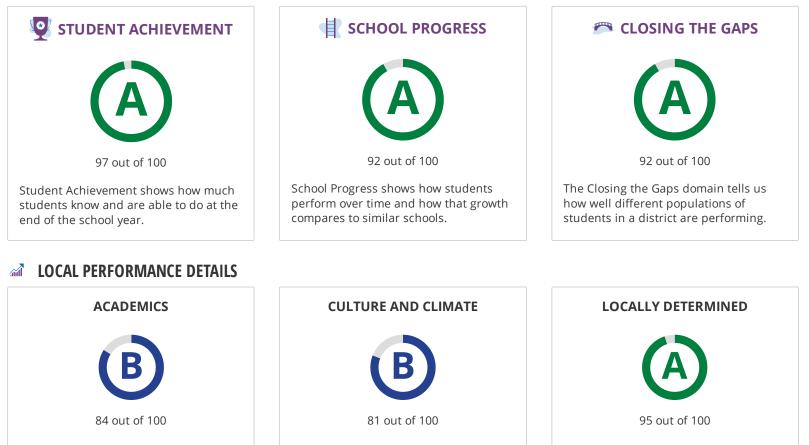

#### **HOW ARE SCORES CALCULATED?**

# STUDENT ACHIEVEMENT

| Component                               | Score | % of  |
|-----------------------------------------|-------|-------|
|                                         |       | grade |
| STAAR Performance                       | 95    | 40%   |
| College, Career, and Military Readiness | 97    | 40%   |
| Graduation Rate                         | 100   | 20%   |
| Total                                   | 97    | 100%  |

## SCHOOL PROGRESS

|                      | The higher score of Academic Growth or Relative Performance is used. |       |  |
|----------------------|----------------------------------------------------------------------|-------|--|
| Component            | Score                                                                | % of  |  |
|                      |                                                                      | grade |  |
| Academic Growth      | 83                                                                   |       |  |
| Relative Performance | 92                                                                   | 100%  |  |
| Total                | 92                                                                   | 100%  |  |

#### **CLOSING THE GAPS**

| Component                       | Score | % of<br>grade |
|---------------------------------|-------|---------------|
| Grade Level Performance         | 100   | 50.0%         |
| Academic Growth/Graduation Rate | 60    | 10.0%         |
| English Language Proficiency    | 100   | 10.0%         |
| Student Achievement             | 100   | 30.0%         |
| Total                           | 92    | 100%          |