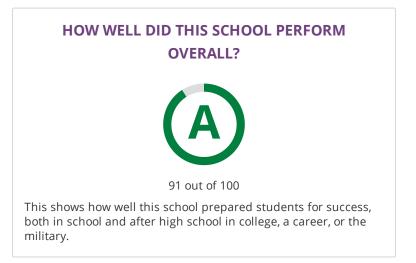

Grades Served 9-12 Student Enrollment Details 999 Students Enrolled District DALLAS ISD Address 2501 FLORA ST, DALLAS, TX 75201

### **CHANGE OVER TIME**





This section showcases annually the overall grade of this campus to showcase their improvement over time. The overall grade is based on performance in the three domains listed below.

#### **OVERALL PERFORMANCE DETAILS**



#### WHERE DID THIS SCHOOL PERFORM EXCEPTIONALLY WELL?

✓ ACADEMIC ACHIEVEMENT IN SCIENCE

- **X** TOP 25%: COMPARATIVE ACADEMIC GROWTH
- ACADEMIC ACHIEVEMENT IN MATHEMATICS

✓ POST-SECONDARY READINESS

- ✓ ACADEMIC ACHIEVEMENT IN ENGLISH LANGUAGE **ARTS/READING**
- ✓ TOP 25%: COMPARATIVE CLOSING THE GAPS
- ✓ ACADEMIC ACHIEVEMENT IN SOCIAL STUDIES

Grades Served 9-12 Student Enrollment Details 999 Students Enrolled District DALLAS ISD Address 2501 FLORA ST, DALLAS, TX 75201

#### **HOW ARE SCORES CALCULATED?**

# STUDENT ACHIEVEMENT

| Component