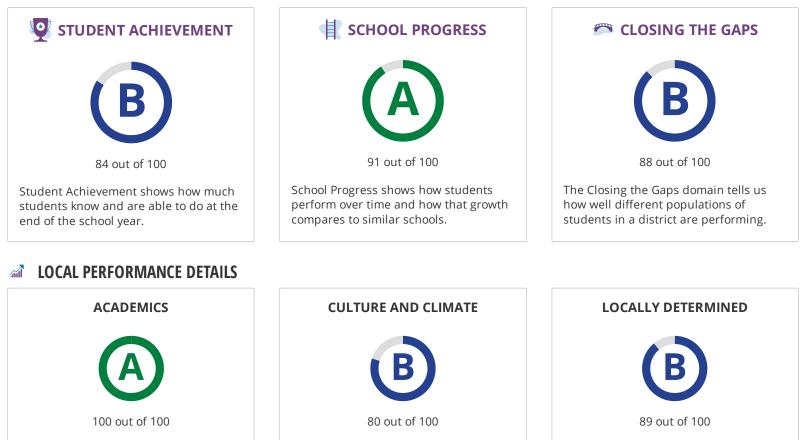

#### **OVERALL PERFORMANCE DETAILS**

# STUDENT ACHIEVEMENT

The Student Achievement score is based on STAAR performance only, for this school.

| SCHOOL PROGRESS      |                                                                      |       |  |
|----------------------|----------------------------------------------------------------------|-------|--|
|                      | The higher score of Academic Growth or Relative Performance is used. |       |  |
| Component            | Score                                                                | % of  |  |
|                      |                                                                      | grade |  |
| Academic Growth      | 88                                                                   |       |  |
| Relative Performance | 91                                                                   | 100%  |  |
| Total                | 91                                                                   | 100%  |  |
|                      |                                                                      |       |  |

## **CLOSING THE GAPS**

| Component                       | Score | % of<br>grade |
|---------------------------------|-------|---------------|
|                                 |       | grade         |
| Grade Level Performance         | 94    | 30.0%         |
| Academic Growth/Graduation Rate | 100   | 50.0%         |
| English Language Proficiency    | 0     | 10.0%         |
| Student Achievement             | 73    | 10.0%         |
| Total                           | 88    | 100%          |