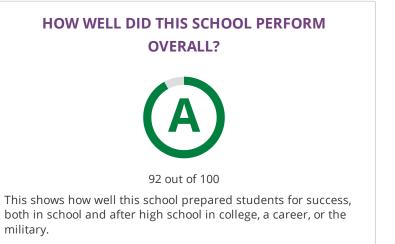

### **CHANGE OVER TIME**

2017-18 Met Standard 90 out of 100 2018-19 **A** 92 out of 100

This section showcases annually the overall grade of this campus to showcase their improvement over time. The overall grade is based on performance in the three domains listed below.