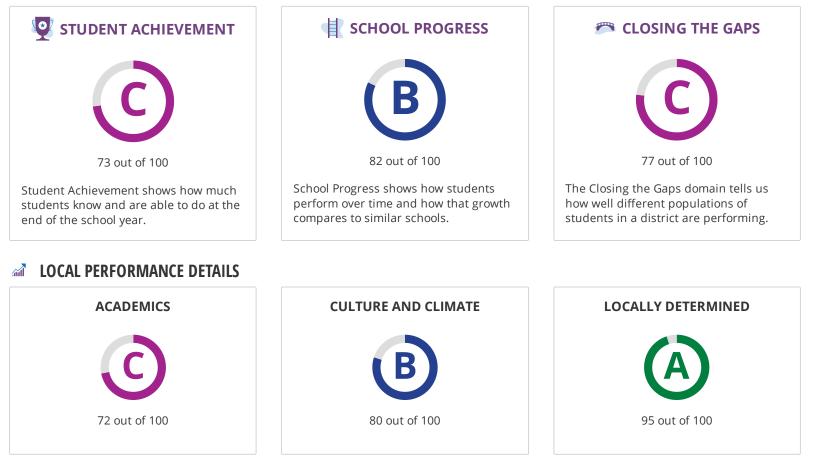

# STUDENT ACHIEVEMENT

The Student Achievement score is based on STAAR performance only, for this school.

# SCHOOL PROGRESS

|                      | The higher score of Academic Growth or Relative Performance is used. |       |
|----------------------|----------------------------------------------------------------------|-------|
| Component            | Score                                                                | % of  |
|                      |                                                                      | grade |
| Academic Growth      | 75                                                                   |       |
| Relative Performance | 82                                                                   | 100%  |
| Total                | 82                                                                   | 100%  |

### **CLOSING THE GAPS**

| Component                       | Score | % of<br>grade |
|---------------------------------|-------|---------------|
| Grade Level Performance         | 73    | 50.0%         |
| Academic Growth/Graduation Rate | 18    | 10.0%         |
| English Language Proficiency    | 0     | 10.0%         |
| Student Achievement             | 63    | 30.0%         |
| Total                           | 77    | 100%          |