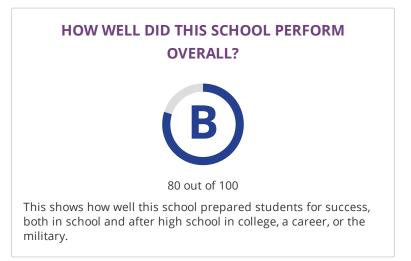

Grades Served 9-11 Student Enrollment Details 318 Students Enrolled District DALLAS ISD Address 4800 ROSS AVE, DALLAS, TX 75204

## **CHANGE OVER TIME**





This section showcases annually the overall grade of this campus to showcase their improvement over time. The overall grade is based on performance in the three domains listed below.

#### **OVERALL PERFORMANCE DETAILS**



#### WHERE DID THIS SCHOOL PERFORM EXCEPTIONALLY WELL?

- **×** ACADEMIC ACHIEVEMENT IN SCIENCE
- **X** TOP 25%: COMPARATIVE ACADEMIC GROWTH
- **×** ACADEMIC ACHIEVEMENT IN MATHEMATICS
- × POST-SECONDARY READINESS

- **×** ACADEMIC ACHIEVEMENT IN ENGLISH LANGUAGE **ARTS/READING**
- **X** TOP 25%: COMPARATIVE CLOSING THE GAPS
- **×** ACADEMIC ACHIEVEMENT IN SOCIAL STUDIES

Grades Served 9-11 Student Enrollment Details 318 Students Enrolled District DALLAS ISD Address 4800 ROSS AVE, DALLAS, TX 75204

### **HOW ARE SCORES CALCULATED?**

# STUDENT ACHIEVEMENT

The Stude