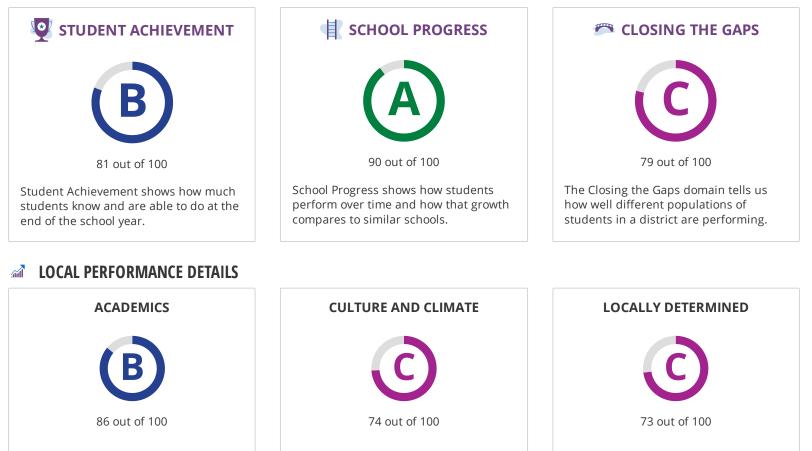

#### **OVERALL PERFORMANCE DETAILS**

# STUDENT ACHIEVEMENT

The Student Achievement score is based on STAAR performance only, for this school.

| SCHOOL PROGRESS                                          |       |       |
|----------------------------------------------------------|-------|-------|
| The higher score of Academic Growth or Relative Performa |       |       |
| Component                                                | Score | % of  |
|                                                          |       | grade |
| Academic Growth                                          | 72    |       |
| Relative Performance                                     | 90    | 100%  |
| Total                                                    | 90    | 100%  |
|                                                          |       |       |

## **CLOSING THE GAPS**

| Score | % of                |
|-------|---------------------|
|       | grade               |
| 89    | 30.0%               |
| 61    | 50.0%               |
| 0     | 10.0%               |
| 90    | 10.0%               |
| 79    | 100%                |
|       | 89<br>61<br>0<br>90 |