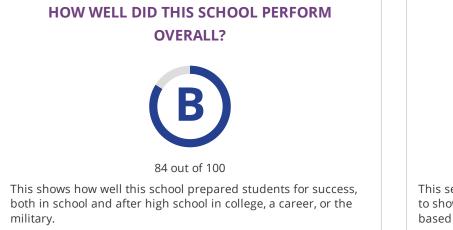

#### **CHANGE OVER TIME**

2017-18 Met Standard 91 out of 100 2018-19 **B 84** out of 100

This section showcases annually the overall grade of this campus to showcase their improvement over time. The overall grade is based on performance in the three domains listed below.