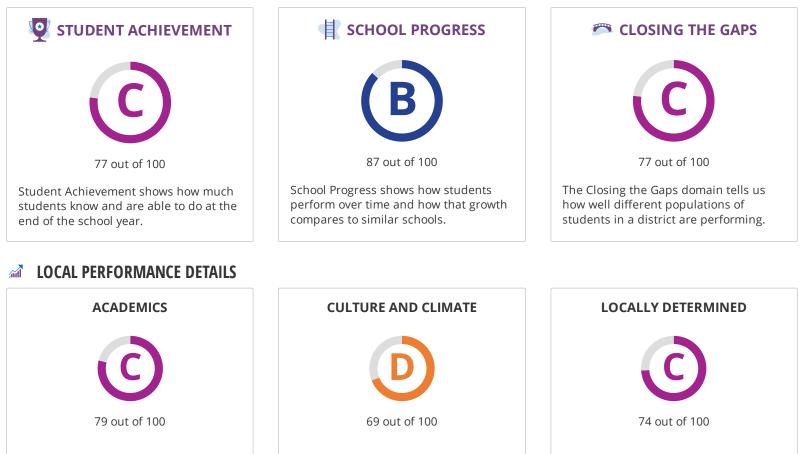

#### **OVERALL PERFORMANCE DETAILS**

# STUDENT ACHIEVEMENT

| Component                               | Score | % of<br>grade |
|-----------------------------------------|-------|---------------|
| STAAR Performance                       | 75    | 40%           |
| College, Career, and Military Readiness | 77    | 40%           |
| Graduation Rate                         | 80    | 20%           |
| Total                                   | 77    | 100%          |

# SCHOOL PROGRESS

|                      | The higher score of Academic Growth or Relative Performance is used. |       |  |
|----------------------|----------------------------------------------------------------------|-------|--|
| Component            | Score                                                                | % of  |  |
|                      |                                                                      | grade |  |
| Academic Growth      | 87                                                                   | 100%  |  |
| Relative Performance | 81                                                                   |       |  |
| Total                | 87                                                                   | 100%  |  |

# **CLOSING THE GAPS**

| Component                       | Score | % of<br>grade |
|---------------------------------|-------|---------------|
| Grade Level Performance         | 73    | 50.0%         |
| Academic Growth/Graduation Rate | 0     | 10.0%         |
| English Language Proficiency    | 0     | 10.0%         |
| Student Achievement             | 71    | 30.0%         |
| Total                           | 77    | 100%          |