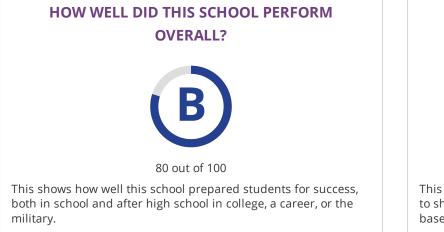

#### CHANGE OVER TIME

2017-18 Met Standard 80 out of 100 2018-19 **B** 80 out of 100

This section showcases annually the overall grade of this campus to showcase their improvement over time. The overall grade is based on performance in the three domains listed below.