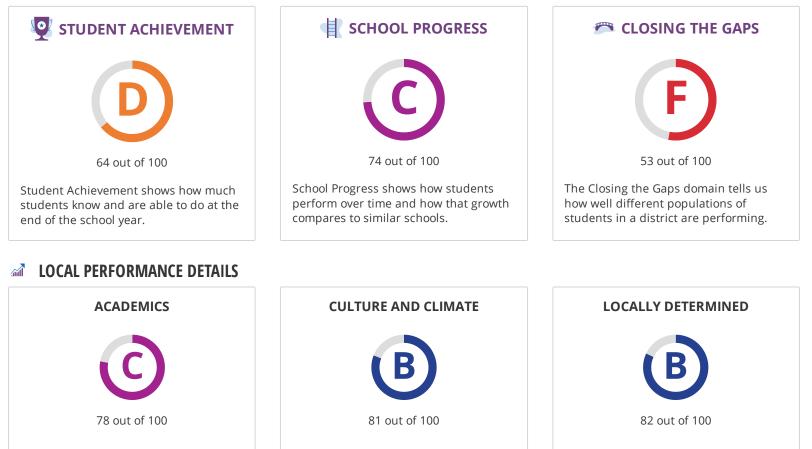

# STUDENT ACHIEVEMENT

The Student Achievement score is based on STAAR performance only, for this school.

# SCHOOL PROGRESS

|                      | The higher score of Academic Growth or Relative Performance |       |  |
|----------------------|-------------------------------------------------------------|-------|--|
| Component            | Score                                                       | % of  |  |
|                      |                                                             | grade |  |
| Academic Growth      | 59                                                          |       |  |
| Relative Performance | 74                                                          | 100%  |  |
| Total                | 74                                                          | 100%  |  |

### **CLOSING THE GAPS**

| Component                       | Score | % of<br>grade |
|---------------------------------|-------|---------------|
| Grade Level Performance         | 13    | 30.0%         |
| Academic Growth/Graduation Rate | 6     | 50.0%         |
| English Language Proficiency    | 0     | 10.0%         |
| Student Achievement             | 11    | 10.0%         |
| Total                           | 53    | 100%          |