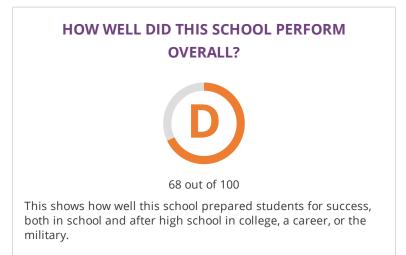

## **CHANGE OVER TIME**





This section showcases annually the overall grade of this campus to showcase their improvement over time. The overall grade is based on performance in the three domains listed below.

#### **OVERALL PERFORMANCE DETAILS**



#### WHERE DID THIS SCHOOL PERFORM EXCEPTIONALLY WELL?

- × ACADEMIC ACHIEVEMENT IN SCIENCE
- × TOP 25%: COMPARATIVE ACADEMIC GROWTH
- **×** ACADEMIC ACHIEVEMENT IN MATHEMATICS
- × POST-SECONDARY READINESS

- × ACADEMIC ACHIEVEMENT IN ENGLISH LANGUAGE ARTS/READING
- **X** TOP 25%: COMPARATIVE CLOSING THE GAPS
- **×** ACADEMIC ACHIEVEMENT IN SOCIAL STUDIES

Grades Served 6-8 Student Enrollment Details 1,137 Students Enrolled District DALLAS ISD Address 2300 S RAVINIA DR, DALLAS, TX 75211

#### **HOW ARE SCORES CALCULATED?**

# STUDENT ACHIEVEMENT

The Student Achieve