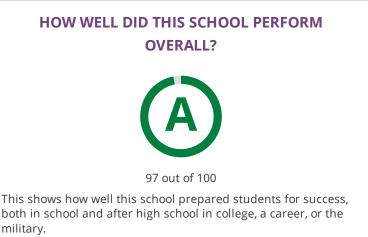

#### CHANGE OVER TIME

2017-18 Met Standard 96 out of 100 2018-19 **A** 97 out of 100

This section showcases annually the overall grade of this campus to showcase their improvement over time. The overall grade is based on performance in the three domains listed below.