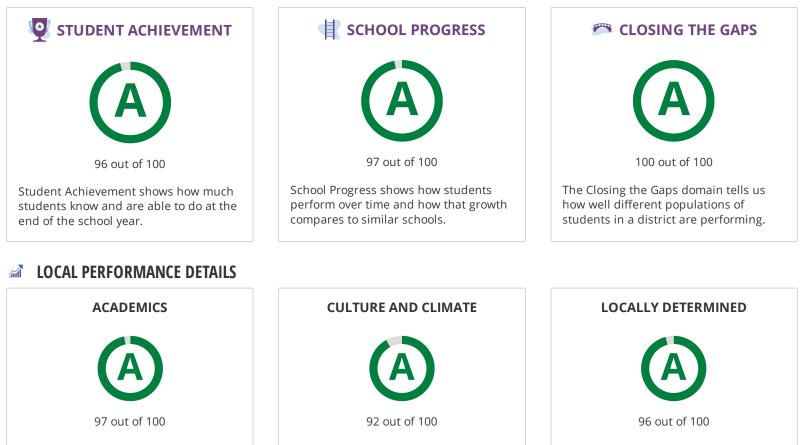

#### **OVERALL PERFORMANCE DETAILS**

#### WHERE DID THIS SCHOOL PERFORM EXCEPTIONALLY WELL?

✓ ACADEMIC ACHIEVEMENT IN SCIENCE

- ✓ TOP 25%: COMPARATIVE ACADEMIC GROWTH
- ✓ ACADEMIC ACHIEVEMENT IN MATHEMATICS
- ✓ POST-SECONDARY READINESS

- ✓ ACADEMIC ACHIEVEMENT IN ENGLISH LANGUAGE ARTS/READING
- ✓ TOP 25%: COMPARATIVE CLOSING THE GAPS
- ✓ ACADEMIC ACHIEVEMENT IN SOCIAL STUDIES

# STUDENT ACHIEVEMENT

The Student Achievement score is based on STAAR performance only, for this school.

| SCHOOL PROGRESS      |                                                                      |       |  |
|----------------------|----------------------------------------------------------------------|-------|--|
| Commence             | The higher score of Academic Growth or Relative Performance is used. |       |  |
| Component            | Sco                                                                  |       |  |
|                      |                                                                      | grade |  |
| Academic Growth      | 88                                                                   |       |  |
| Relative Performance | 97                                                                   | 100%  |  |
| Total                | 97                                                                   | 100%  |  |
|                      |                                                                      |       |  |

## **CLOSING THE GAPS**

| Component                       | Score | % of<br>grade |
|---------------------------------|-------|---------------|
|                                 |       | grade         |
| Grade Level Performance         | 100   | 30.0%         |
| Academic Growth/Graduation Rate | 100   | 50.0%         |
| English Language Proficiency    | 100   | 10.0%         |
| Student Achievement             | 100   | 10.0%         |
| Total                           | 100   | 100%          |
|                                 |       |               |