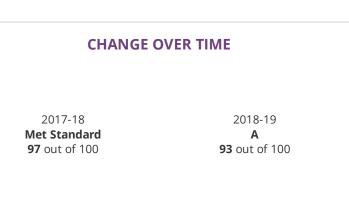

### CHANGE OVER TIME

This section showcases annually the overall grade of this campus to showcase their improvement over time. The overall grade is based on performance in the three domains listed below.