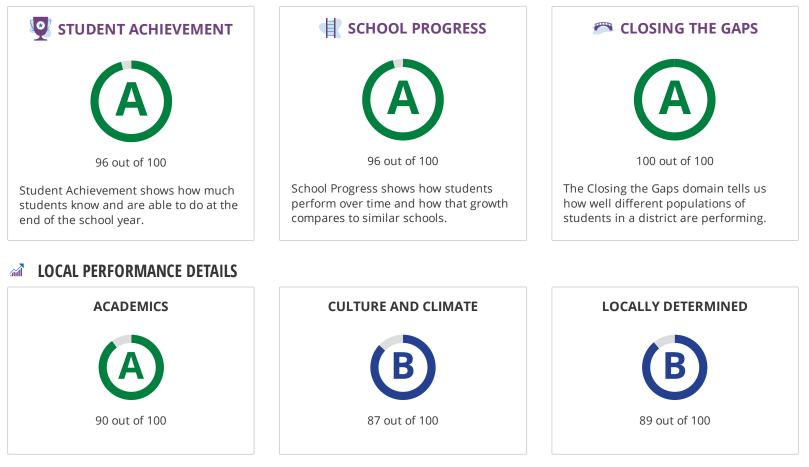

#### **HOW ARE SCORES CALCULATED?**

# STUDENT ACHIEVEMENT

The Student Achievement score is based on STAAR performance only, for this school.

## SCHOOL PROGRESS

|                      | The higher score of Academic Growth or Relative Perf | lative Performance is used. |  |
|----------------------|------------------------------------------------------|-----------------------------|--|
| Component            | Score                                                | % of                        |  |
|                      |                                                      | grade                       |  |
| Academic Growth      | 84                                                   |                             |  |
| Relative Performance | 96                                                   | 100%                        |  |
| Total                | 96                                                   | 100%                        |  |

#### **CLOSING THE GAPS**

| Component                       | Score | % of<br>grade |
|---------------------------------|-------|---------------|
| Grade Level Performance         | 100   | 30.0%         |
| Academic Growth/Graduation Rate | 100   | 50.0%         |
| English Language Proficiency    | 100   | 10.0%         |
| Student Achievement             | 100   | 10.0%         |
| Total                           | 100   | 100%          |