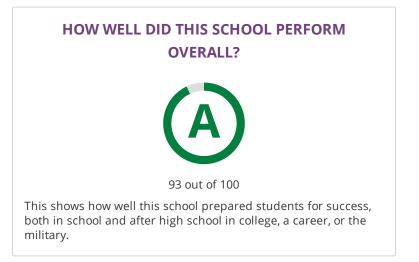

Grades Served 6-8 Student Enrollment Details 429 Students Enrolled District DALLAS ISD Address 5314 BOAZ ST, DALLAS, TX 75209

### CHANGE OVER TIME





This section showcases annually the overall grade of this campus to showcase their improvement over time. The overall grade is based on performance in the three domains listed below.

#### **OVERALL PERFORMANCE DETAILS**



#### WHERE DID THIS SCHOOL PERFORM EXCEPTIONALLY WELL?

✓ ACADEMIC ACHIEVEMENT IN SCIENCE

- ✓ TOP 25%: COMPARATIVE ACADEMIC GROWTH
- ✓ ACADEMIC ACHIEVEMENT IN MATHEMATICS
- ✓ POST-SECONDARY READINESS

- ✓ ACADEMIC ACHIEVEMENT IN ENGLISH LANGUAGE ARTS/READING
- ✓ TOP 25%: COMPARATIVE CLOSING THE GAPS
- ✓ ACADEMIC ACHIEVEMENT IN SOCIAL STUDIES

Grades Served 6-8 Student Enrollment Details 429 Students Enrolled District DALLAS ISD Address 5314 BOAZ ST, DALLAS, TX 75209

#### **HOW ARE SCORES CALCULATED?**

# STUDENT ACHIEVEMENT

The Student Achievement score is based