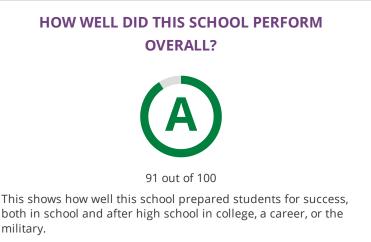

#### **CHANGE OVER TIME**

2017-18 Met Standard 95 out of 100 2018-19 **A** 91 out of 100

This section showcases annually the overall grade of this campus to showcase their improvement over time. The overall grade is based on performance in the three domains listed below.