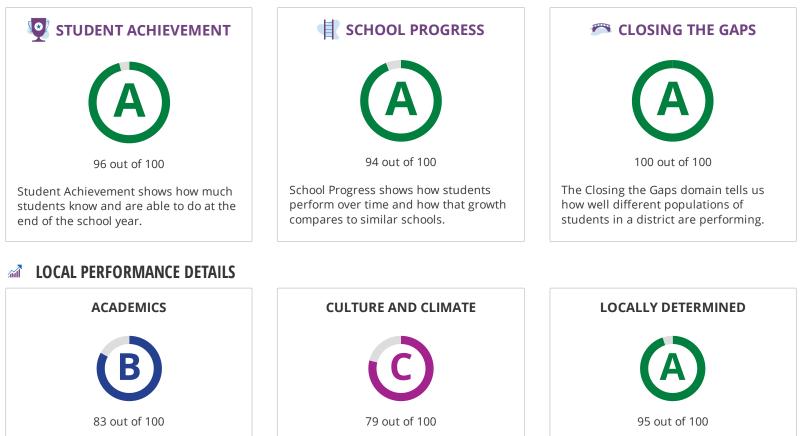

#### M OVERALL PERFORMANCE DETAILS

# STUDENT ACHIEVEMENT

| Component                               | Score | % of<br>grade |
|-----------------------------------------|-------|---------------|
| STAAR Performance                       | 93    | 40%           |
| College, Career, and Military Readiness | 96    | 40%           |
| Graduation Rate                         | 100   | 20%           |
| Total                                   | 96    | 100%          |

# SCHOOL PROGRESS

|                      | The higher score of Academic Growth or Relative Performance is used. |               |  |
|----------------------|----------------------------------------------------------------------|---------------|--|
| Component            | Score                                                                | % of<br>grade |  |
| Academic Growth      | 91                                                                   |               |  |
| Relative Performance | 94                                                                   | 100%          |  |
| Total                | 94                                                                   | 100%          |  |

# **CLOSING THE GAPS**

| Component                       | Score | % of<br>grade |
|---------------------------------|-------|---------------|
| Grade Level Performance         | 100   | 50.0%         |
| Academic Growth/Graduation Rate | 100   | 10.0%         |
| English Language Proficiency    | 100   | 10.0%         |
| Student Achievement             | 100   | 30.0%         |
| Total                           | 100   | 100%          |