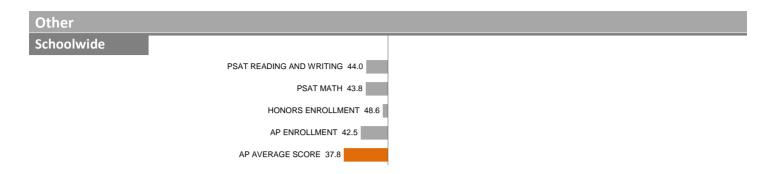

#### 23-DAVID W. CARTER HIGH SCHOOL

Overall SEI: 44.0

#### 23-DAVID W. CARTER HIGH SCHOOL

Other
Schoolwide

PSAT READING AND WRITING 39.9

PSAT MATH 43.9

HONORS ENROLLMENT 48.6

AP ENROLLMENT 31.8

AP AVERAGE SCORE 48.1

24-NORTH DALLAS HIGH SCHOOL Overall SEI: 43.1