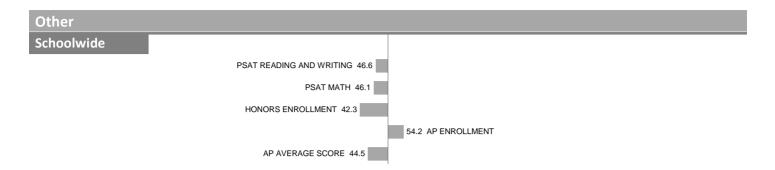

#### 12-DR L.G. PINKSTON SR HIGH SCHOOL

Schoolwide

PSAT READING AND WRITING 49.5

PSAT MATH 47.7

So.9 HONORS ENROLLMENT

AP AVERAGE SCORE 48.6