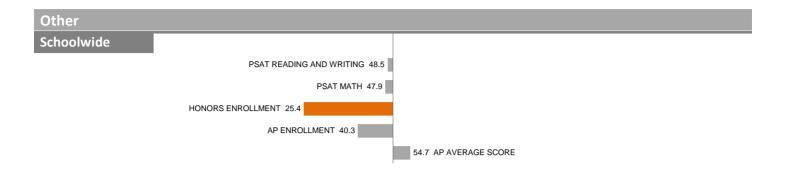

#### 2-W.H. ADAMSON HIGH SCHOOL

NOTES: "Overall SEI" has average 50 and standard deviation 5; an "average" overall SEI is 45 to 55. Component SEIs (e.g. Grade 5 STAAR Reading, PSAT Math) each have average 50 and standard deviation 10; an "average" component SEI is 40 to 60. Component SEIs are computed only if at least eight test results are available.