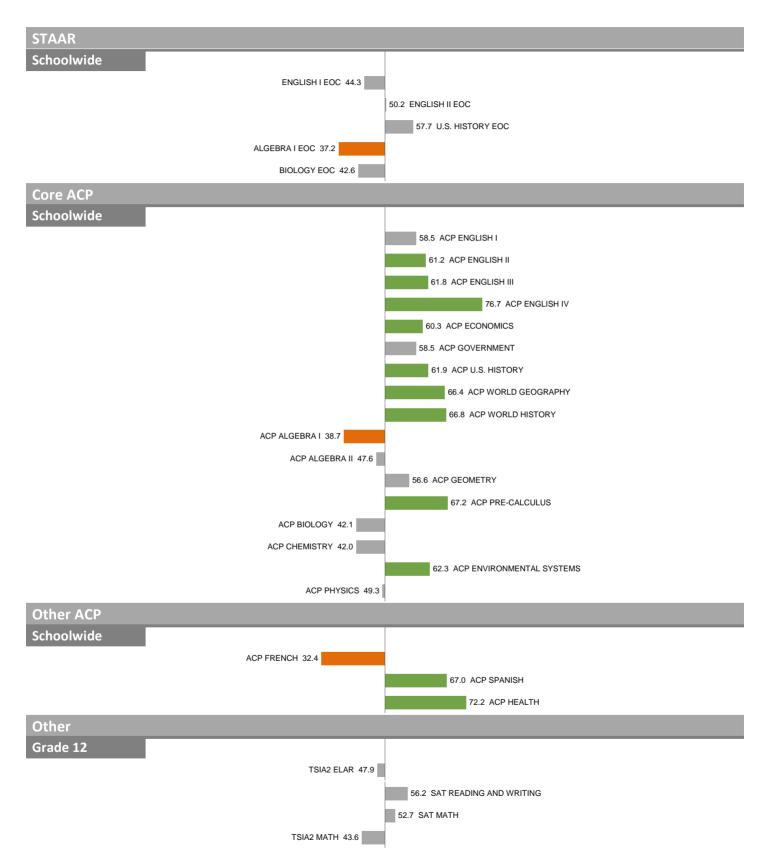

#### 32-JAMES MADISON HIGH SCHOOL

Overall SEI: 54.3

Overall SEI: 54.3

#### 32-JAMES MADISON HIGH SCHOOL

Other
Schoolwide

PSAT READING AND WRITING 46.8

PSAT MATH 47.3

HONORS ENROLLMENT 48.6

AP ENROLLMENT 42.8

70.2 AP AVERAGE SCORE