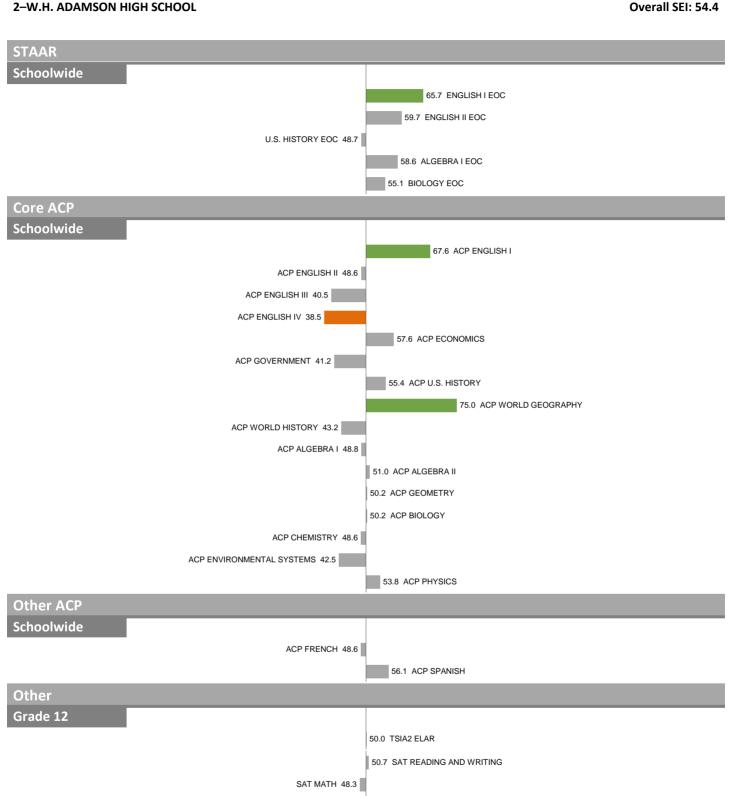

#### 2-W.H. ADAMSON HIGH SCHOOL

NOTES: "Overall SEI" has average 50 and standard deviation 5; an "average" overall SEI is 45 to 55. Component SEIs (e.g. Grade 5 STAAR Reading, PSAT Math) each have average 50 and standard deviation 10; an "average" component SEI is 40 to 60. Component SEIs are computed only if at least eight test results are available.

TSIA2 MATH 46.1

Overall SEI: 54.4

#### 2-W.H. ADAMSON HIGH SCHOOL

Other
Schoolwide

PSAT READING AND WRITING 43.0

PSAT MATH 46.4

51.2 HONORS ENROLLMENT

62.6 AP ENROLLMENT

AP AVERAGE SCORE 49.7