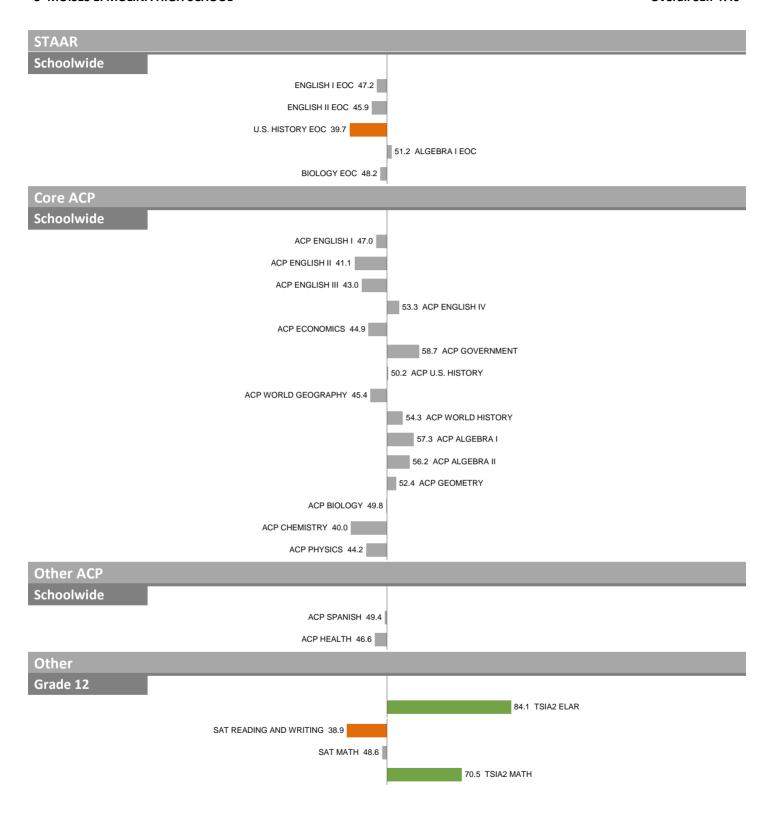

#### 5-MOISES E. MOLINA HIGH SCHOOL

Overall SEI: 47.6

Overall SEI: 47.6

#### 5-MOISES E. MOLINA HIGH SCHOOL

Other
Schoolwide

PSAT READING AND WRITING 41.3

PSAT MATH 45.1

HONORS ENROLLMENT 46.4

AP ENROLLMENT 48.3

AP AVERAGE SCORE 37.4

6-HILLCREST HIGH SCHOOL Overall SEI: 46.7