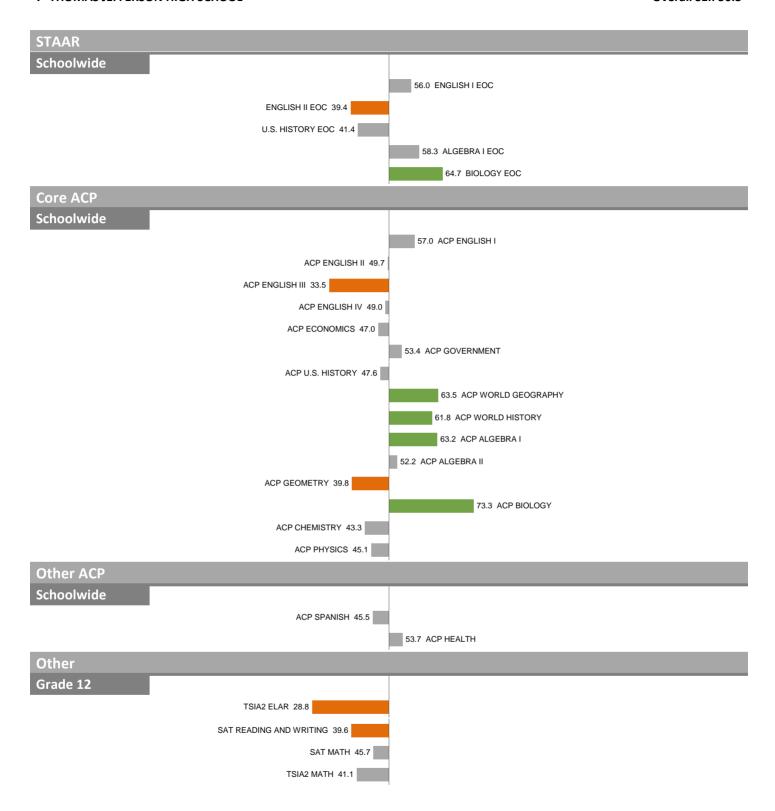

Component SEIs (e.g. Grade 5 STAAR Reading, PSAT Math) each have average 50 and standard deviation 10; an "average" component SEI is 40 to 60. Component SEIs are computed only if at least eight test results are available.

TSIA2 MATH 46.1

Overall SEI: 54.4

#### 2-W.H. ADAMSON HIGH SCHOOL

Other
Schoolwide

PSAT READING AND WRITING 43.0

PSAT MATH 46.4

51.2 HONORS ENROLLMENT

62.6 AP ENROLLMENT

AP AVERAGE SCORE 49.7

#### 5-MOISES E. MOLINA HIGH SCHOOL

Overall SEI: 47.6



Overall SEI: 47.6

#### 5-MOISES E. MOLINA HIGH SCHOOL

Other
Schoolwide

PSAT READING AND WRITING 41.3

PSAT MATH 45.1

HONORS ENROLLMENT 46.4

AP ENROLLMENT 48.3

AP AVERAGE SCORE 37.4

6-HILLCREST HIGH SCHOOL Overall SEI: 46.7



6-HILLCREST HIGH SCHOOL Overall SEI: 46.7



#### 7-THOMAS JEFFERSON HIGH SCHOOL





Overall SEI: 50.3

#### 7-THOMAS JEFFERSON HIGH SCHOOL

Other
Schoolwide

PSAT READING AND WRITING 37.6

PSAT MATH 37.7

HONORS ENROLLMENT 42.1

AP AVERAGE SCORE 45.9

8-JUSTIN F. KIMBALL HIGH SCHOOL

Overall SEI: 41.2



Overall SEI: 41.2

#### 8-JUSTIN F. KIMBALL HIGH SCHOOL

Other
Schoolwide

PSAT READING AND WRITING 39.7

PSAT MATH 34.8

HONORS ENROLLMENT 45.5

51.0 AP ENROLLMENT

AP AVERAGE SCORE 48.8

9-LINCOLN HIGH SCHOOL Overall SEI: 47.5



9-LINCOLN HIGH SCHOOL Overall SEI: 47.5





NOTES: "Overall SEI" has average 50 and standard deviation 5; an "average" overall SEI is 45 to 55. Component SEIs (e.g. Grade 5 STAAR Reading, PSAT Math) each have average 50 and standard deviation 10; an "average" component SEI is 40 to 60. Component SEIs are computed only if at least eight test