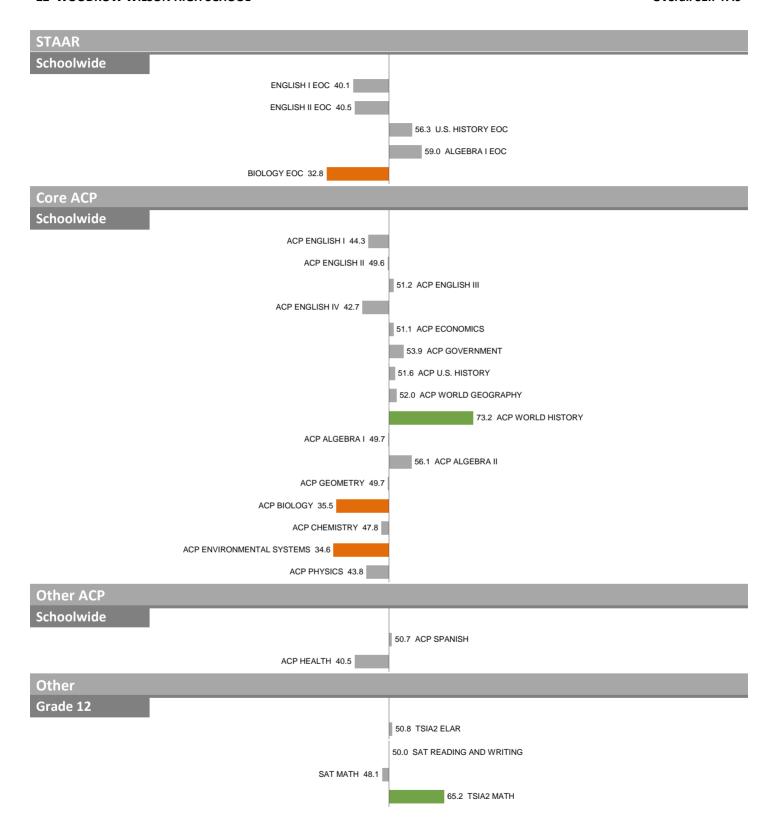

#### 22-WOODROW WILSON HIGH SCHOOL

#### 22-WOODROW WILSON HIGH SCHOOL

Overall SEI: 47.9