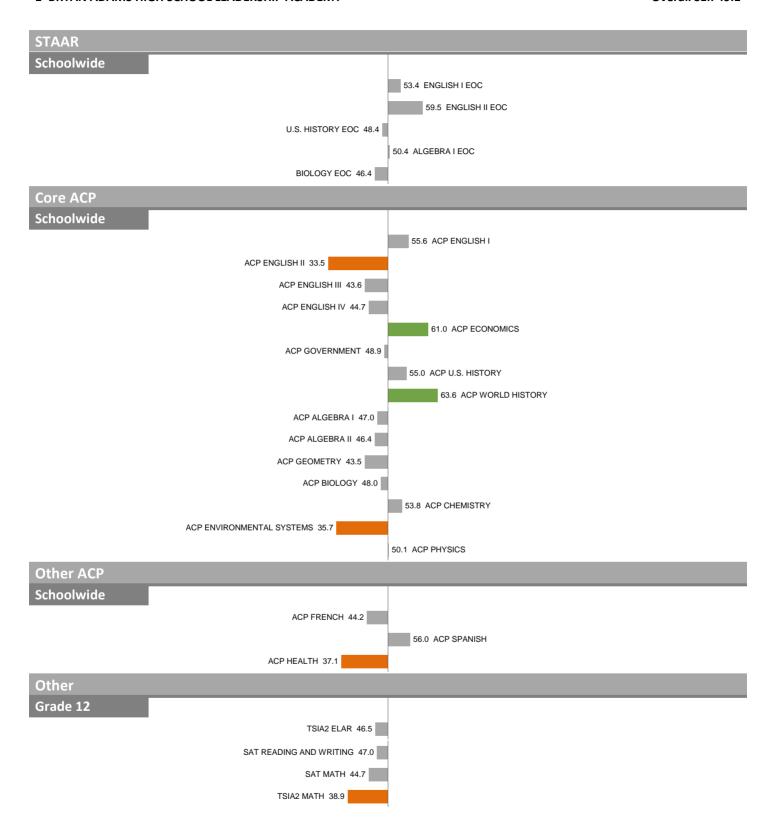

#### 1-BRYAN ADAMS HIGH SCHOOL LEADERSHIP ACADEMY

Overall SEI: 49.1

Overall SEI: 49.1

#### 1-BRYAN ADAMS HIGH SCHOOL LEADERSHIP ACADEMY

Other

Schoolwide

PSAT READING AND WRITING 42.5

PSAT MATH 43.2

HONORS ENROLLMENT 48.0

AP ENROLLMENT 48.8

AP AVERAGE SCORE 45.3