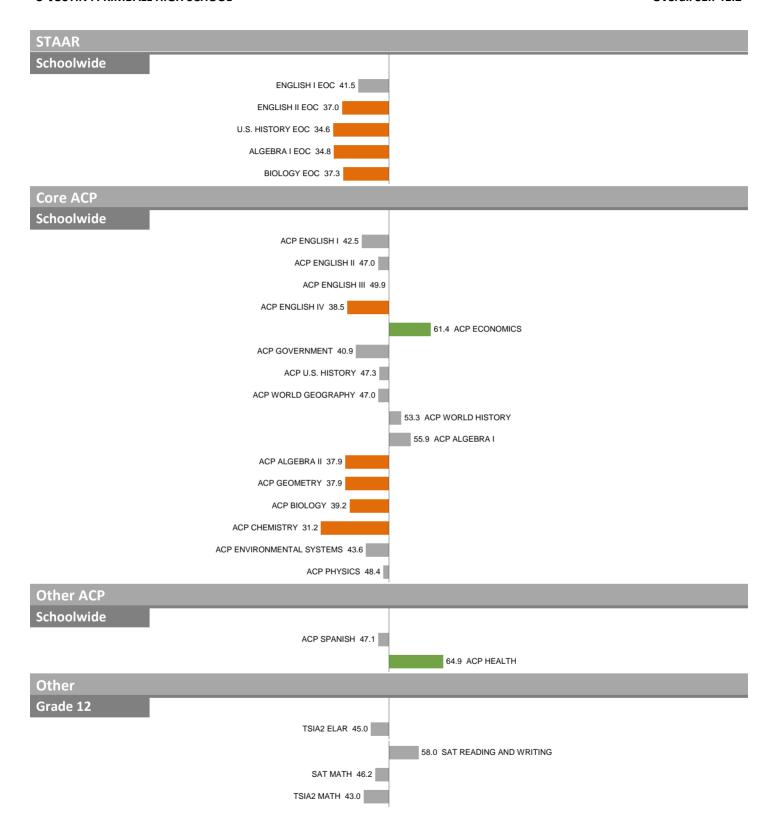

#### 12-DR L.G. PINKSTON SR HIGH SCHOOL

Schoolwide

PSAT READING AND WRITING 49.5

PSAT MATH 47.7

So.9 HONORS ENROLLMENT

AP AVERAGE SCORE 48.6