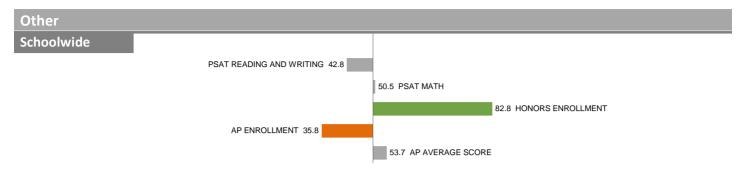

#### 17-H. GRADY SPRUCE HIGH SCHOOL

Overall SEI: 43.6

#### 17-H. GRADY SPRUCE HIGH SCHOOL

18-SUNSET HIGH SCHOOL Overall SEI: 48.8

18-SUNSET HIGH SCHOOL Overall SEI: 48.8

21-W.T. WHITE HIGH SCHOOL Overall SEI: 46.4

21-W.T. WHITE HIGH SCHOOL Overall SEI: 46.4