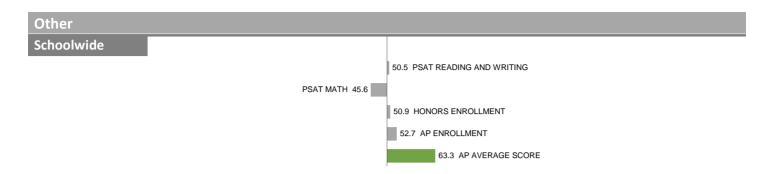

#### 22-WOODROW WILSON HIGH SCHOOL

#### 22-WOODROW WILSON HIGH SCHOOL

Overall SEI: 47.9