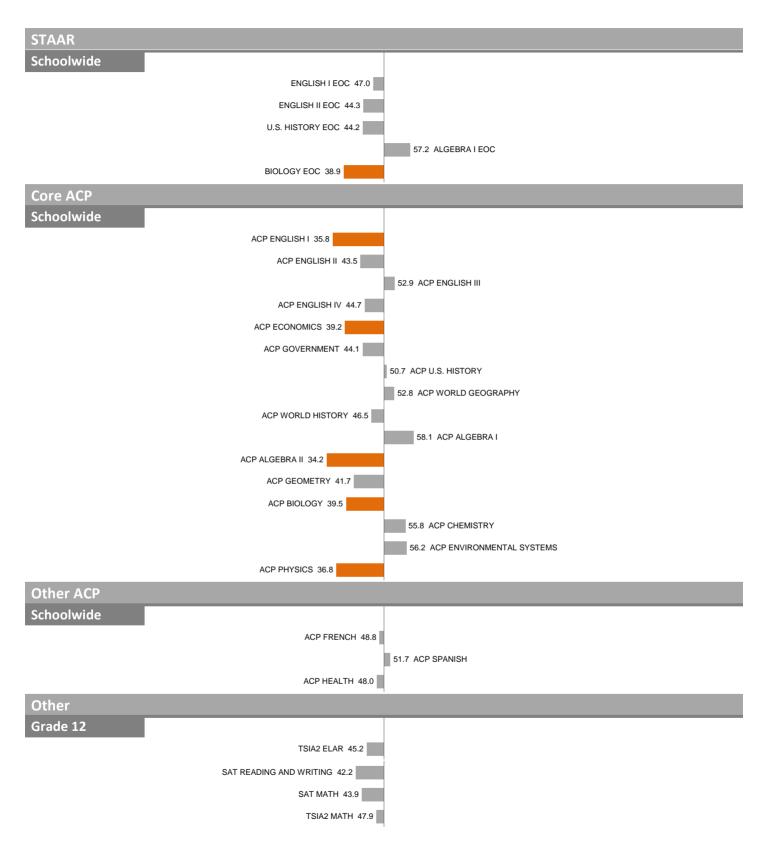

#### 7-THOMAS JEFFERSON HIGH SCHOOL

Other
Schoolwide

PSAT READING AND WRITING 37.6

PSAT MATH 37.7

HONORS ENROLLMENT 42.1

AP AVERAGE SCORE 45.9

8-JUSTIN F. KIMBALL HIGH SCHOOL

Overall SEI: 41.2