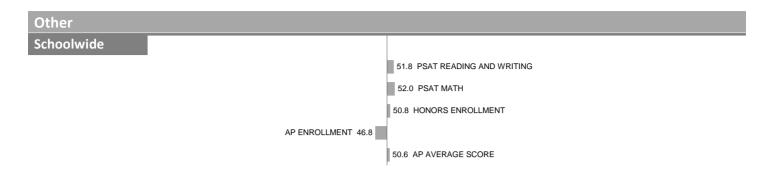

#### 12-DR L.G. PINKSTON SR HIGH SCHOOL

Schoolwide

PSAT READING AND WRITING 49.5

PSAT MATH 47.7

So.9 HONORS ENROLLMENT

AP AVERAGE SCORE 48.6