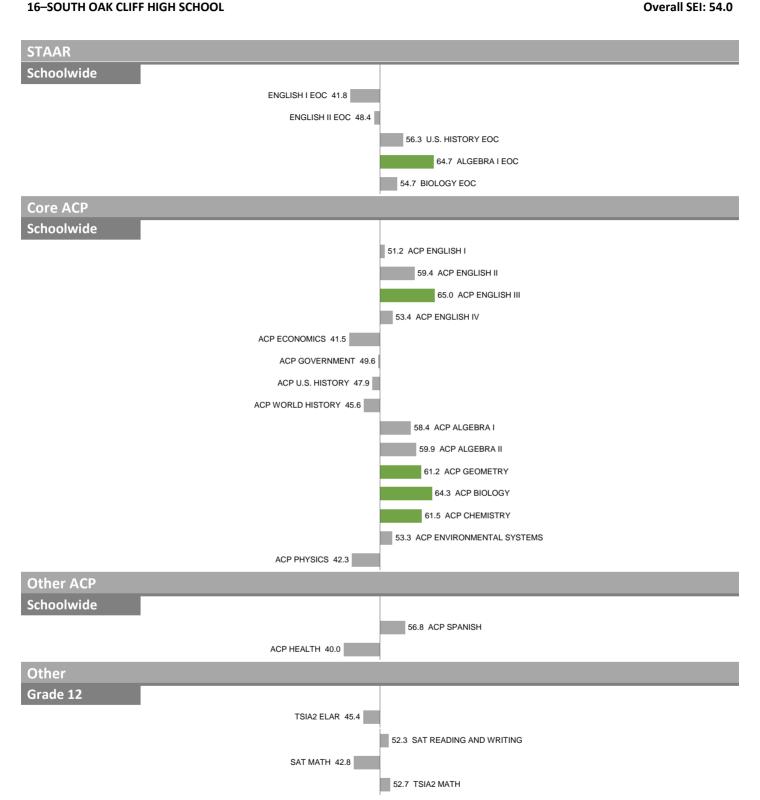

#### 16-SOUTH OAK CLIFF HIGH SCHOOL

#### 16-SOUTH OAK CLIFF HIGH SCHOOL

Overall SEI: 54.0