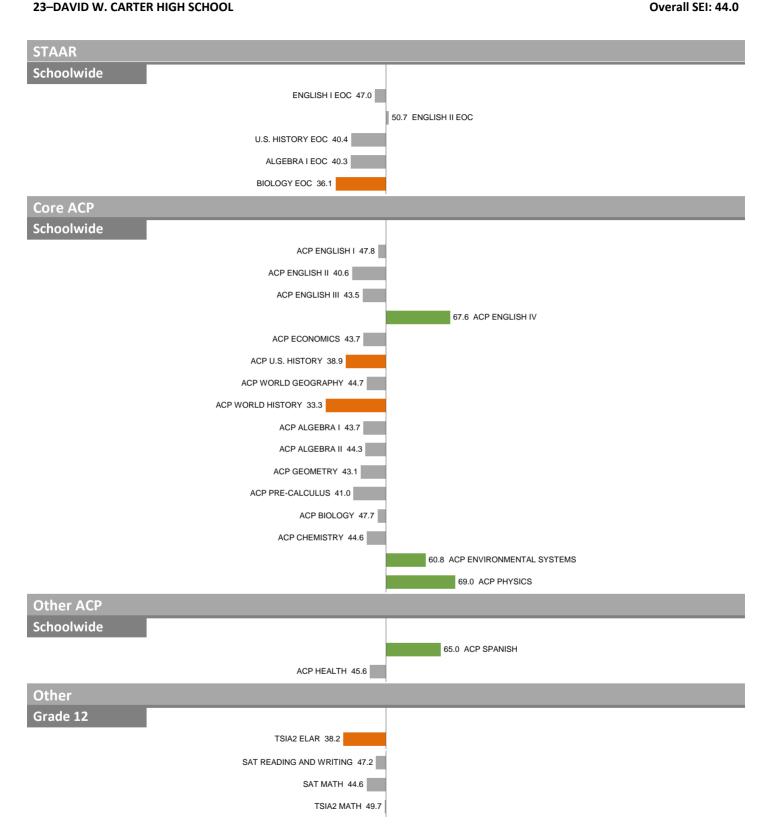

#### 23-DAVID W. CARTER HIGH SCHOOL

Overall SEI: 44.0

#### 23-DAVID W. CARTER HIGH SCHOOL

Other
Schoolwide

PSAT READING AND WRITING 39.9

PSAT MATH 43.9

HONORS ENROLLMENT 48.6

AP ENROLLMENT 31.8

AP AVERAGE SCORE 48.1

24-NORTH DALLAS HIGH SCHOOL Overall SEI: 43.1