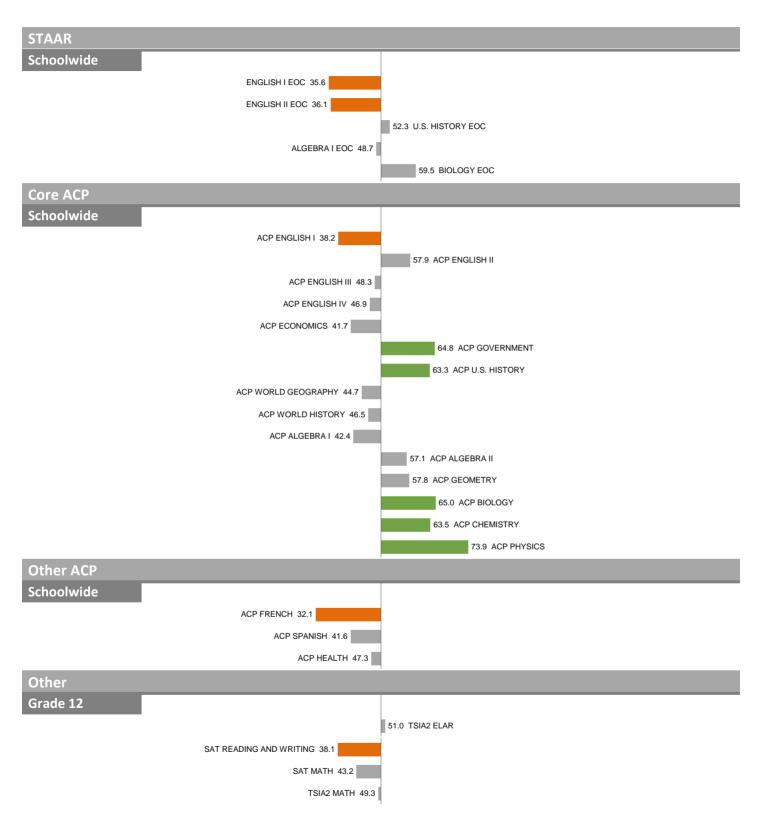

erall SEI: 47.5



9-LINCOLN HIGH SCHOOL Overall SEI: 47.5





NOTES: "Overall SEI" has average 50 and standard deviation 5; an "average" overall SEI is 45 to 55. Component SEIs (e.g. Grade 5 STAAR Reading, PSAT Math) each have average 50 and standard deviation 10; an "average" component SEI is 40 to 60. Component SEIs are computed only if at least eight test results are available.

SAT READING AND WRITING 42.0

SAT MATH 44.3 TSIA2 MATH 49.6

Overall SEI: 43.4

#### 12-DR L.G. PINKSTON SR HIGH SCHOOL

Schoolwide

PSAT READING AND WRITING 49.5

PSAT MATH 47.7

So.9 HONORS ENROLLMENT

AP AVERAGE SCORE 48.6

#### 13-FRANKLIN D. ROOSEVELT HIGH SCHOOL OF INNOVATION





#### 13-FRANKLIN D. ROOSEVELT HIGH SCHOOL OF INNOVATION

Overall SEI: 43.1



14-W.W. SAMUELL HIGH SCHOOL Overall SEI: 49.8



14-W.W. SAMUELL HIGH SCHOOL Overall SEI: 49.8



15–SEAGOVILLE HIGH SCHOOL Overall SEI: 45.4



15-SEAGOVILLE HIGH SCHOOL Overall SEI: 45.4



#### 16-SOUTH OAK CLIFF HIGH SCHOOL



#### 16-SOUTH OAK CLIFF HIGH SCHOOL

Overall SEI: 54.0



#### 17-H. GRADY SPRUCE HIGH SCHOOL



Overall SEI: 43.6

#### 17-H. GRADY SPRUCE HIGH SCHOOL



18-SUNSET HIGH SCHOOL Overall SEI: 48.8



18-SUNSET HIGH SCHOOL Overall SEI: 48.8



21-W.T. WHITE HIGH SCHOOL Overall SEI: 46.4



21-W.T. WHITE HIGH SCHOOL Overall SEI: 46.4



#### 22-WOODROW WILSON HIGH SCHOOL





#### 22-WOODROW WILSON HIGH SCHOOL

Overall SEI: 47.9



#### 23-DAVID W. CARTER HIGH SCHOOL



Overall SEI: 44.0

#### 23-DAVID W. CARTER HIGH SCHOOL

Other
Schoolwide

PSAT READING AND WRITING 39.9

PSAT MATH 43.9

HONORS ENROLLMENT 48.6