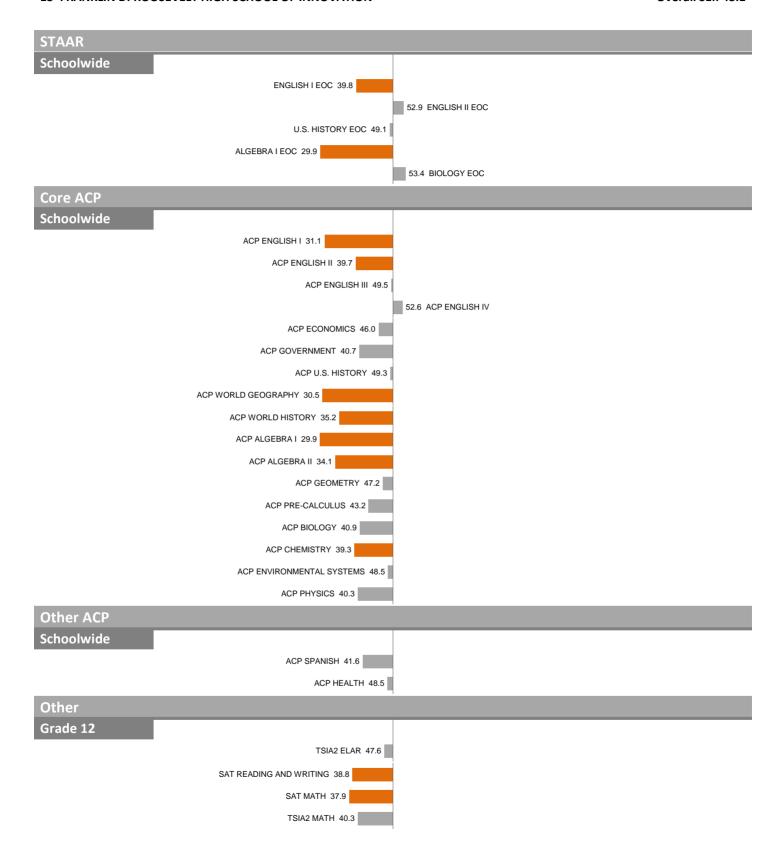

#### 13-FRANKLIN D. ROOSEVELT HIGH SCHOOL OF INNOVATION

#### 13-FRANKLIN D. ROOSEVELT HIGH SCHOOL OF INNOVATION

Overall SEI: 43.1

14-W.W. SAMUELL HIGH SCHOOL Overall SEI: 49.8

14-W.W. SAMUELL HIGH SCHOOL Overall SEI: 49.8

15–SEAGOVILLE HIGH SCHOOL Overall SEI: 45.4