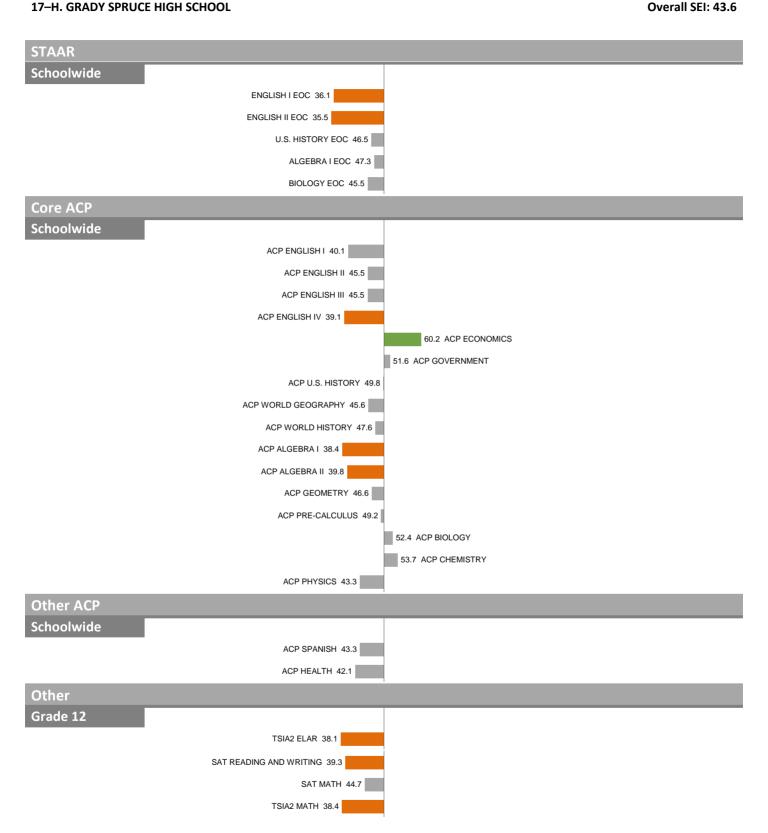

#### 17-H. GRADY SPRUCE HIGH SCHOOL

Overall SEI: 43.6

#### 17-H. GRADY SPRUCE HIGH SCHOOL

18-SUNSET HIGH SCHOOL Overall SEI: 48.8

18-SUNSET HIGH SCHOOL Overall SEI: 48.8

21-W.T. WHITE HIGH SCHOOL Overall SEI: 46.4

21-W.T. WHITE HIGH SCHOOL Overall SEI: 46.4