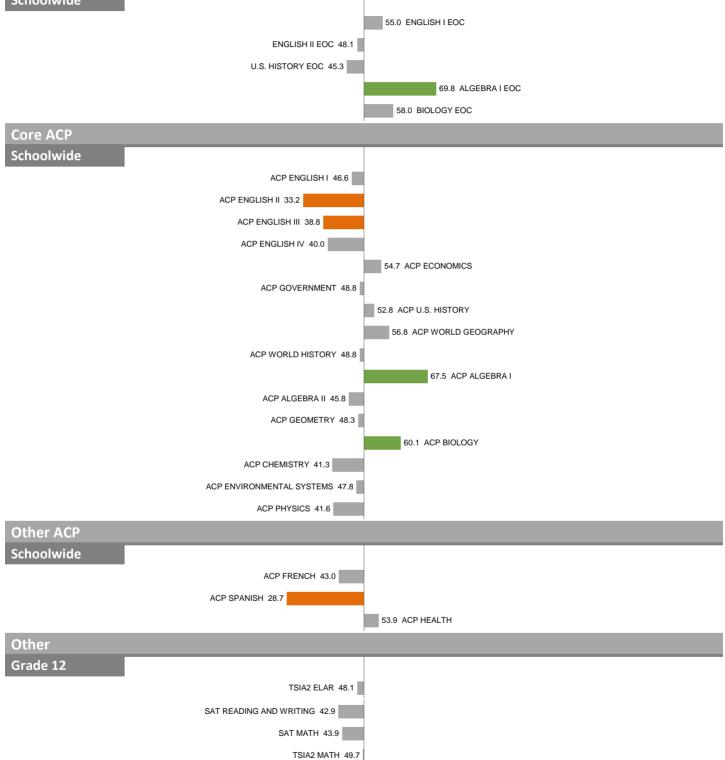

43.6

#### 17-H. GRADY SPRUCE HIGH SCHOOL



18-SUNSET HIGH SCHOOL Overall SEI: 48.8



18-SUNSET HIGH SCHOOL Overall SEI: 48.8



21-W.T. WHITE HIGH SCHOOL Overall SEI: 46.4



21-W.T. WHITE HIGH SCHOOL Overall SEI: 46.4



#### 22-WOODROW WILSON HIGH SCHOOL





#### 22-WOODROW WILSON HIGH SCHOOL

Overall SEI: 47.9



#### 23-DAVID W. CARTER HIGH SCHOOL



Overall SEI: 44.0

#### 23-DAVID W. CARTER HIGH SCHOOL

Other
Schoolwide

PSAT READING AND WRITING 39.9

PSAT MATH 43.9

HONORS ENROLLMENT 48.6

AP ENROLLMENT 31.8

AP AVERAGE SCORE 48.1

24-NORTH DALLAS HIGH SCHOOL Overall SEI: 43.1



#### 24-NORTH DALLAS HIGH SCHOOL Overall SEI: 43.1



25–SKYLINE HIGH SCHOOL Overall SEI: 51.6



25–SKYLINE HIGH SCHOOL Overall SEI: 51.6



Overall SEI: 50.8

#### 28-EMMETT J. CONRAD HIGH SCHOOL





Overall SEI: 50.8

#### 28-EMMETT J. CONRAD HIGH SCHOOL

Other
Schoolwide

PSAT READING AND WRITING 43.8

PSAT MATH 48.2

52.6 HONORS ENROLLMENT

64.9 AP ENROLLMENT

#### 32-JAMES MADISON HIGH SCHOOL

Overall SEI: 54.3



Overall SEI: 54.3

#### 32-JAMES MADISON HIGH SCHOOL

Other
Schoolwide

PSAT READING AND WRITING 46.8

PSAT MATH 47.3

HONORS ENROLLMENT 48.6

AP ENROLLMENT 42.8

70.2 AP AVERAGE SCORE

#### 380-WILMER-HUTCHINS HIGH SCHOOL





#### 380-WILMER-HUTCHINS HIGH SCHOOL

Overall SEI: 43.0