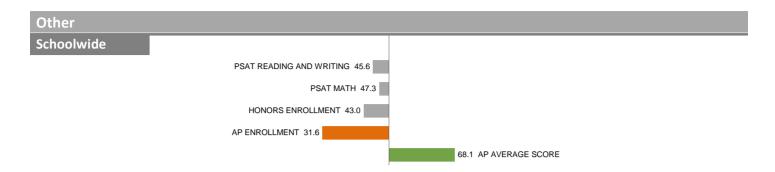

#### 23-DAVID W. CARTER HIGH SCHOOL

Other
Schoolwide

PSAT READING AND WRITING 39.9

PSAT MATH 43.9

HONORS ENROLLMENT 48.6

AP ENROLLMENT 31.8

AP AVERAGE SCORE 48.1

24-NORTH DALLAS HIGH SCHOOL Overall SEI: 43.1