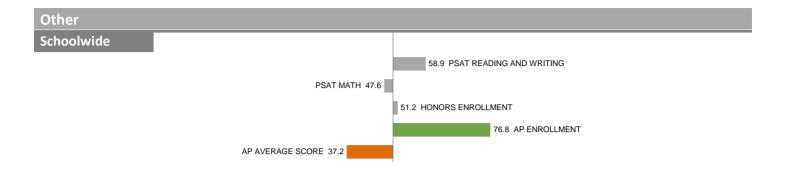

#### 12-DR L.G. PINKSTON SR HIGH SCHOOL

Schoolwide

PSAT READING AND WRITING 49.5

PSAT MATH 47.7

So.9 HONORS ENROLLMENT

AP AVERAGE SCORE 48.6