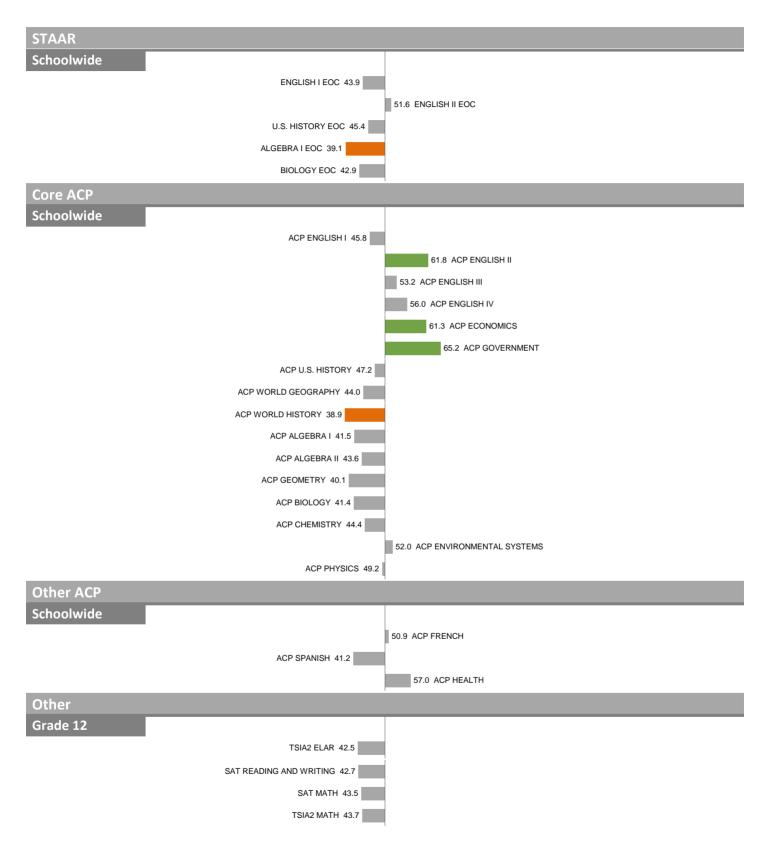

#### 24-NORTH DALLAS HIGH SCHOOL Overall SEI: 43.1

25–SKYLINE HIGH SCHOOL Overall SEI: 51.6

25–SKYLINE HIGH SCHOOL Overall SEI: 51.6

Overall SEI: 50.8