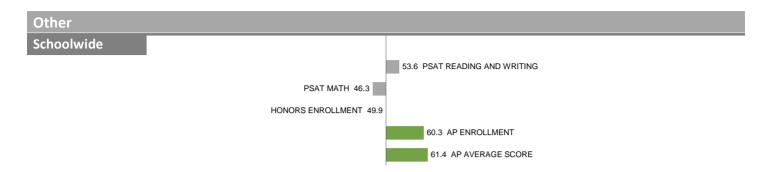

#### 1-BRYAN ADAMS HIGH SCHOOL LEADERSHIP ACADEMY

Other

Schoolwide

PSAT READING AND WRITING 42.5

PSAT MATH 43.2

HONORS ENROLLMENT 48.0

AP ENROLLMENT 48.8

AP AVERAGE SCORE 45.3