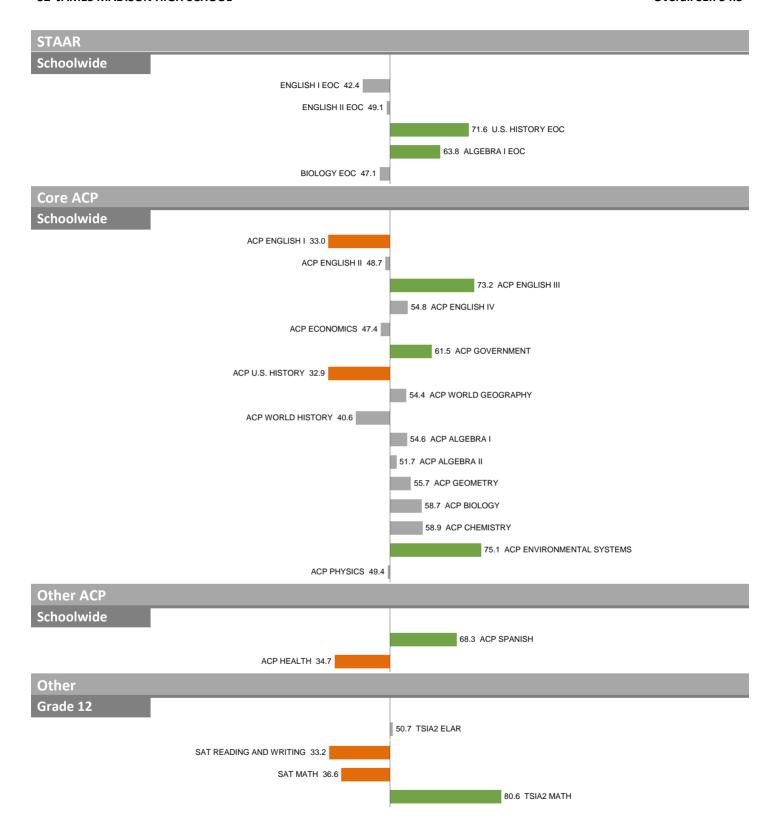

#### 32-JAMES MADISON HIGH SCHOOL

Overall SEI: 54.3

Overall SEI: 54.3

#### 32-JAMES MADISON HIGH SCHOOL

Other
Schoolwide

PSAT READING AND WRITING 46.8

PSAT MATH 47.3

HONORS ENROLLMENT 48.6

AP ENROLLMENT 42.8

70.2 AP AVERAGE SCORE