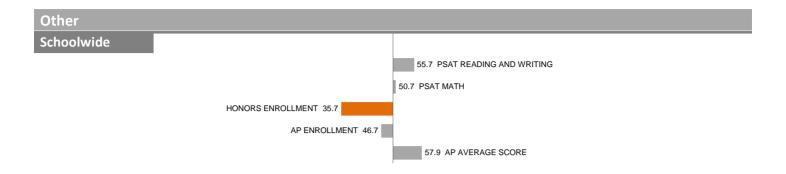

#### 22-WOODROW WILSON HIGH SCHOOL

#### 22-WOODROW WILSON HIGH SCHOOL

Overall SEI: 47.9