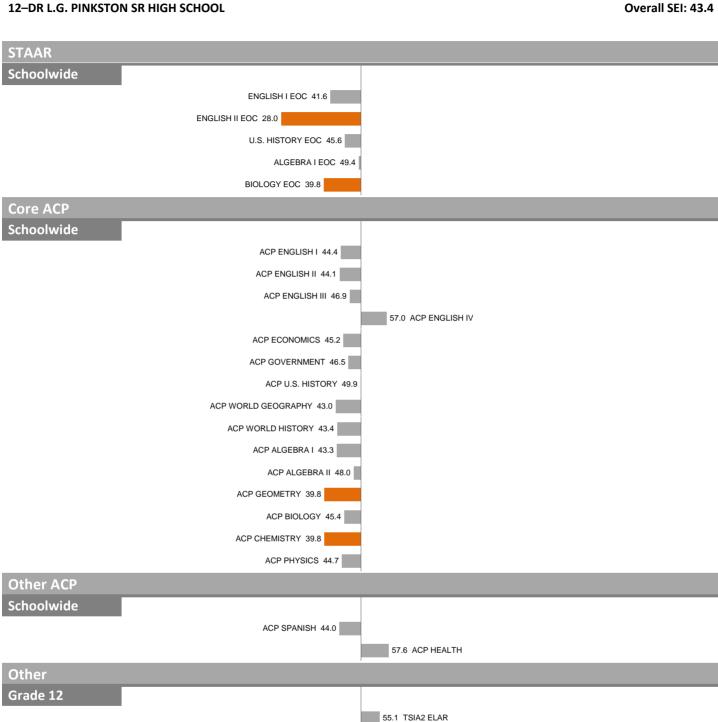

SAT READING AND WRITING 42.0

SAT MATH 44.3 TSIA2 MATH 49.6

Overall SEI: 43.4

#### 12-DR L.G. PINKSTON SR HIGH SCHOOL

Schoolwide

PSAT READING AND WRITING 49.5

PSAT MATH 47.7

So.9 HONORS ENROLLMENT

AP AVERAGE SCORE 48.6