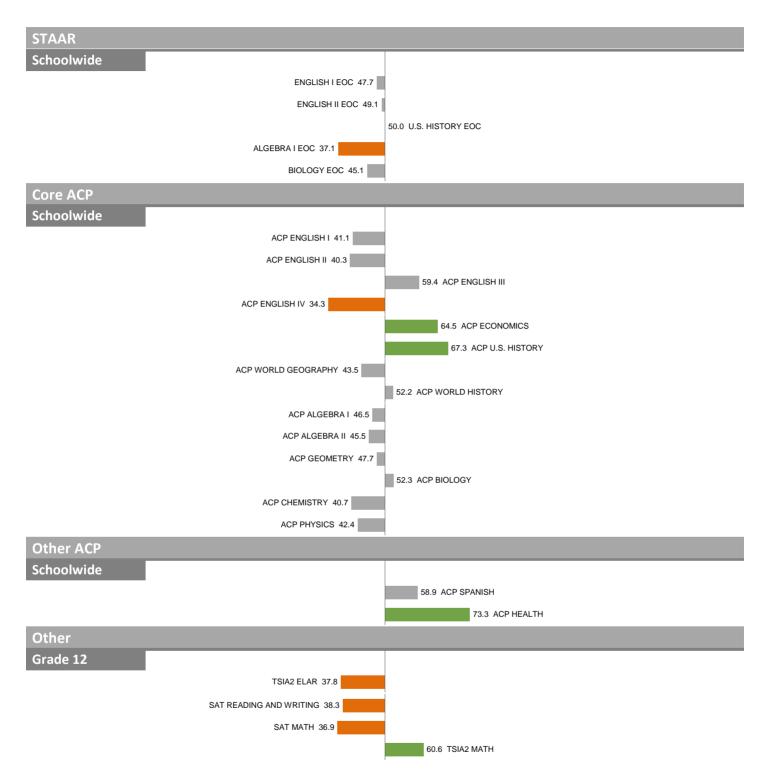

#### 23-DAVID W. CARTER HIGH SCHOOL

Other
Schoolwide

PSAT READING AND WRITING 39.9

PSAT MATH 43.9

HONORS ENROLLMENT 48.6

AP ENROLLMENT 31.8

AP AVERAGE SCORE 48.1

24-NORTH DALLAS HIGH SCHOOL Overall SEI: 43.1