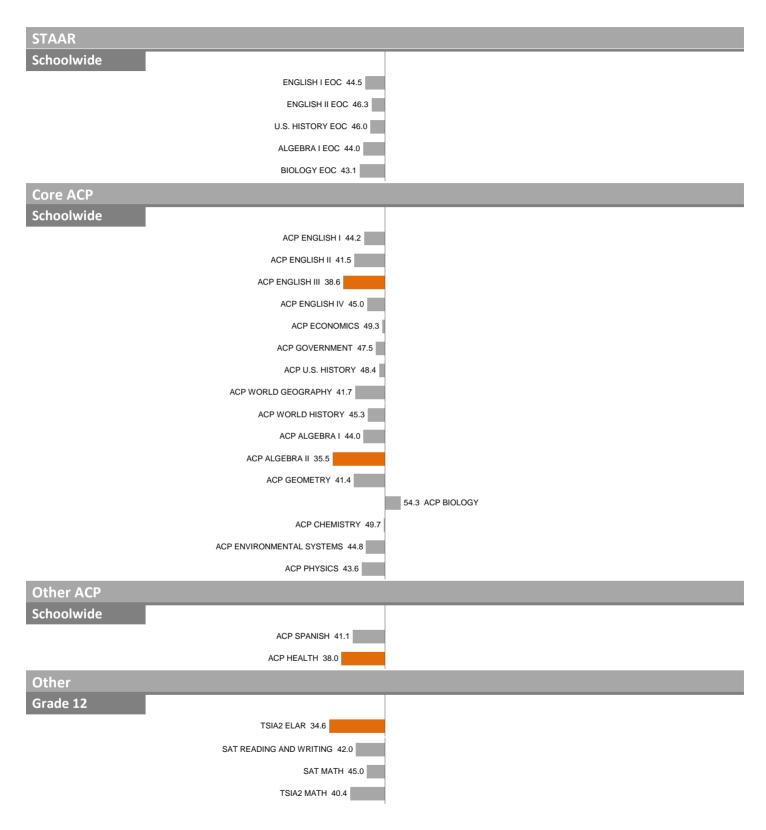

#### 24-NORTH DALLAS HIGH SCHOOL Overall SEI: 43.1

25–SKYLINE HIGH SCHOOL Overall SEI: 51.6

25–SKYLINE HIGH SCHOOL Overall SEI: 51.6

Overall SEI: 50.8