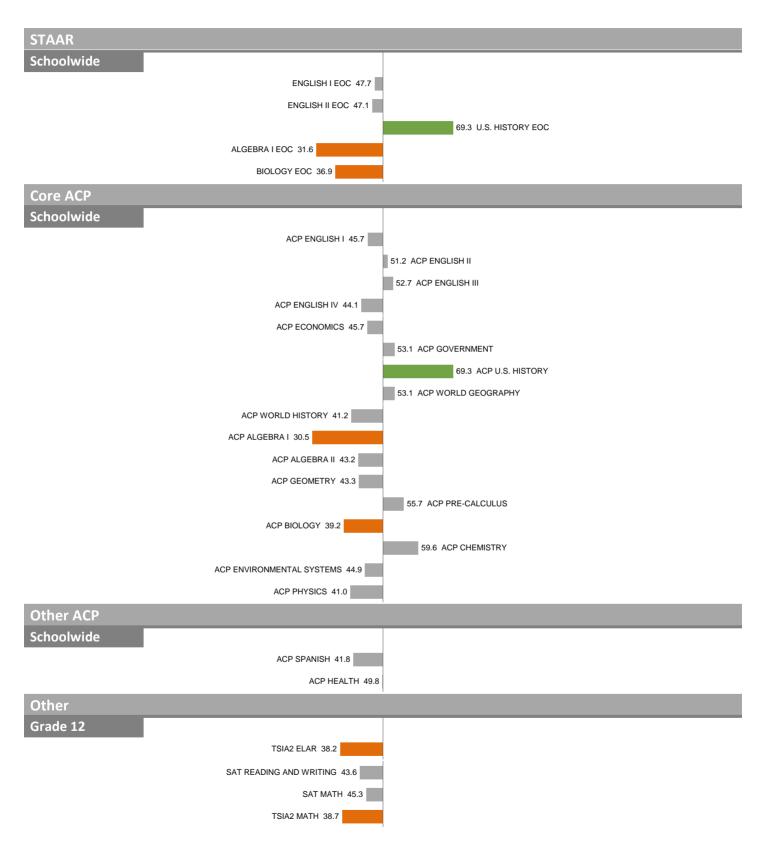

#### 32-JAMES MADISON HIGH SCHOOL

Overall SEI: 54.3

Overall SEI: 54.3

#### 32-JAMES MADISON HIGH SCHOOL

Other
Schoolwide

PSAT READING AND WRITING 46.8

PSAT MATH 47.3

HONORS ENROLLMENT 48.6

AP ENROLLMENT 42.8

70.2 AP AVERAGE SCORE