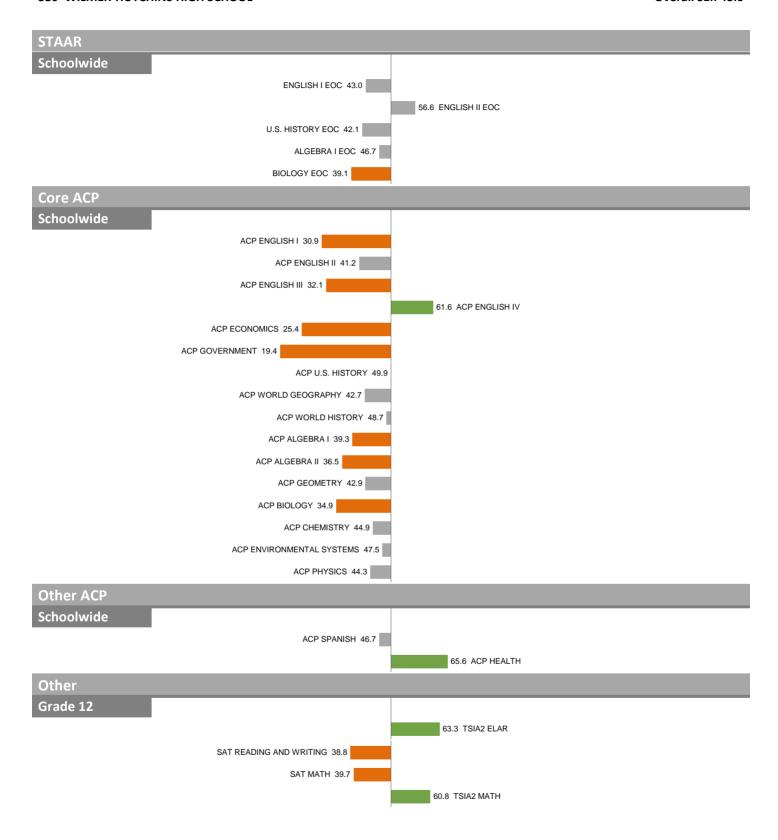

#### 2-W.H. ADAMSON HIGH SCHOOL

NOTES: "Overall SEI" has average 50 and standard deviation 5; an "average" overall SEI is 45 to 55. Component SEIs (e.g. Grade 5 STAAR Reading, PSAT Math) each have average 50 and standard deviation 10; an "average" component SEI is 40 to 60. Component SEIs are computed only if at least eight test results are available.