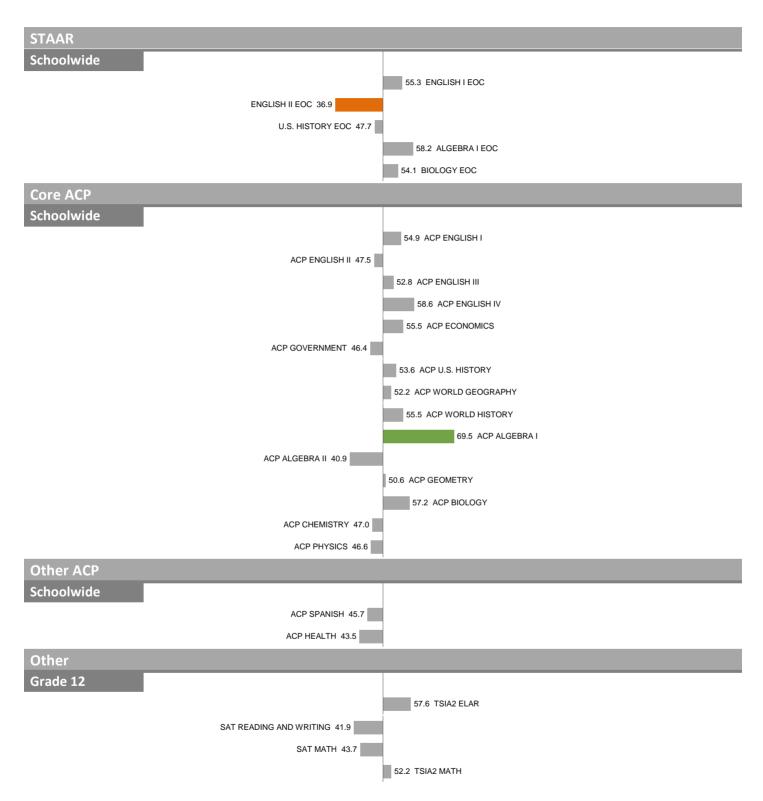

able.

SAT READING AND WRITING 42.0

SAT MATH 44.3 TSIA2 MATH 49.6

Overall SEI: 43.4

#### 12-DR L.G. PINKSTON SR HIGH SCHOOL

Schoolwide

PSAT READING AND WRITING 49.5

PSAT MATH 47.7

So.9 HONORS ENROLLMENT

AP AVERAGE SCORE 48.6

#### 13-FRANKLIN D. ROOSEVELT HIGH SCHOOL OF INNOVATION





#### 13-FRANKLIN D. ROOSEVELT HIGH SCHOOL OF INNOVATION

Overall SEI: 43.1



14-W.W. SAMUELL HIGH SCHOOL Overall SEI: 49.8



14-W.W. SAMUELL HIGH SCHOOL Overall SEI: 49.8



15–SEAGOVILLE HIGH SCHOOL Overall SEI: 45.4



15-SEAGOVILLE HIGH SCHOOL Overall SEI: 45.4



#### 16-SOUTH OAK CLIFF HIGH SCHOOL



#### 16-SOUTH OAK CLIFF HIGH SCHOOL

Overall SEI: 54.0



#### 17-H. GRADY SPRUCE HIGH SCHOOL



Overall SEI: 43.6

#### 17-H. GRADY SPRUCE HIGH SCHOOL



18-SUNSET HIGH SCHOOL Overall SEI: 48.8



18-SUNSET HIGH SCHOOL Overall SEI: 48.8



21-W.T. WHITE HIGH SCHOOL Overall SEI: 46.4



21-W.T. WHITE HIGH SCHOOL Overall SEI: 46.4



#### 22-WOODROW WILSON HIGH SCHOOL





#### 22-WOODROW WILSON HIGH SCHOOL

Overall SEI: 47.9



#### 23-DAVID W. CARTER HIGH SCHOOL



Overall SEI: 44.0

#### 23-DAVID W. CARTER HIGH SCHOOL

Other
Schoolwide

PSAT READING AND WRITING 39.9

PSAT MATH 43.9

HONORS ENROLLMENT 48.6

AP ENROLLMENT 31.8

AP AVERAGE SCORE 48.1

24-NORTH DALLAS HIGH SCHOOL Overall SEI: 43.1



#### 24-NORTH DALLAS HIGH SCHOOL Overall SEI: 43.1



25–SKYLINE HIGH SCHOOL Overall SEI: 51.6



25–SKYLINE HIGH SCHOOL Overall SEI: 51.6



Overall SEI: 50.8

#### 28-EMMETT J. CONRAD HIGH SCHOOL





Overall SEI: 50.8

#### 28-EMMETT J. CONRAD HIGH SCHOOL

Other
Schoolwide

PSAT READI